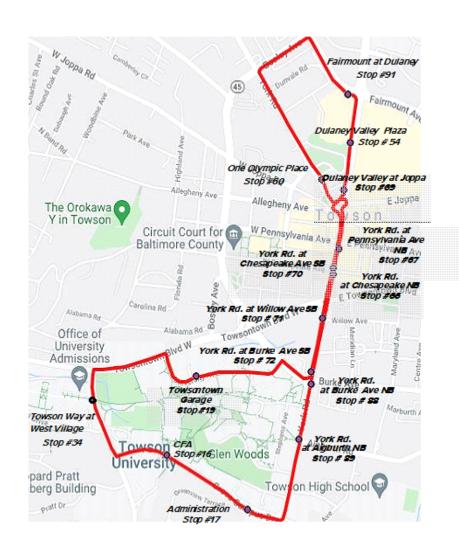

# **YORK RD - FAIRMOUNT AVE ROUTE**

## Monday - Friday 7:15 AM - 10:30 PM

| Capted the Rich Helpholic Control of the State of the Sta |           |           |           |          |          |           |          |           |           |           |           |           |           |           | or the Arts |  |
|--------------------------------------------------------------------------------------------------------------------------------------------------------------------------------------------------------------------------------------------------------------------------------------------------------------------------------------------------------------------------------------------------------------------------------------------------------------------------------------------------------------------------------------------------------------------------------------------------------------------------------------------------------------------------------------------------------------------------------------------------------------------------------------------------------------------------------------------------------------------------------------------------------------------------------------------------------------------------------------------------------------------------------------------------------------------------------------------------------------------------------------------------------------------------------------------------------------------------------------------------------------------------------------------------------------------------------------------------------------------------------------------------------------------------------------------------------------------------------------------------------------------------------------------------------------------------------------------------------------------------------------------------------------------------------------------------------------------------------------------------------------------------------------------------------------------------------------------------------------------------------------------------------------------------------------------------------------------------------------------------------------------------------------------------------------------------------------------------------------------------------|-----------|-----------|-----------|----------|----------|-----------|----------|-----------|-----------|-----------|-----------|-----------|-----------|-----------|-------------|--|
| Stop #16                                                                                                                                                                                                                                                                                                                                                                                                                                                                                                                                                                                                                                                                                                                                                                                                                                                                                                                                                                                                                                                                                                                                                                                                                                                                                                                                                                                                                                                                                                                                                                                                                                                                                                                                                                                                                                                                                                                                                                                                                                                                                                                       | Stop # 17 | Stop # 89 | Stop # 88 | Stop# 66 | Stop# 67 | Stop # 48 | Stop #91 | Stop # 54 | Stop # 69 | Stop # 70 | Stop # 71 | Stop # 72 | Stop # 19 | Stop # 34 | Stop #16    |  |
| 7:15 AM                                                                                                                                                                                                                                                                                                                                                                                                                                                                                                                                                                                                                                                                                                                                                                                                                                                                                                                                                                                                                                                                                                                                                                                                                                                                                                                                                                                                                                                                                                                                                                                                                                                                                                                                                                                                                                                                                                                                                                                                                                                                                                                        | 7:16 AM   | 7:17 AM   | 7:18 AM   | 7:20 AM  | 7:21 AM  | 7:24 AM   | 7:27 AM  | 7:29 AM   | 7:30 AM   | 7:32 AM   | 7:33 AM   | 7:34 AM   | 7:36 AM   | 7:37 AM   | 7:40 AM     |  |
| 7:45 AM                                                                                                                                                                                                                                                                                                                                                                                                                                                                                                                                                                                                                                                                                                                                                                                                                                                                                                                                                                                                                                                                                                                                                                                                                                                                                                                                                                                                                                                                                                                                                                                                                                                                                                                                                                                                                                                                                                                                                                                                                                                                                                                        | 7:46 AM   | 7:47 AM   | 7:48 AM   | 7:50 AM  | 7:51 AM  | 7:54 AM   | 7:57 AM  | 7:59 AM   | 8:00 AM   | 8:02 AM   | 8:03 AM   | 8:04 AM   | 8:06 AM   | 8:07 AM   | 8:10 AM     |  |
| 8:15 AM                                                                                                                                                                                                                                                                                                                                                                                                                                                                                                                                                                                                                                                                                                                                                                                                                                                                                                                                                                                                                                                                                                                                                                                                                                                                                                                                                                                                                                                                                                                                                                                                                                                                                                                                                                                                                                                                                                                                                                                                                                                                                                                        | 8:16 AM   | 8:17 AM   | 8:18 AM   | 8:20 AM  | 8:21 AM  | 8:24 AM   | 8:27 AM  | 8:29 AM   | 8:30 AM   | 8:32 AM   | 8:33 AM   | 8:34 AM   | 8:36 AM   | 8:37 AM   | 8:40 AM     |  |
| 8:45 AM                                                                                                                                                                                                                                                                                                                                                                                                                                                                                                                                                                                                                                                                                                                                                                                                                                                                                                                                                                                                                                                                                                                                                                                                                                                                                                                                                                                                                                                                                                                                                                                                                                                                                                                                                                                                                                                                                                                                                                                                                                                                                                                        | 8:46 AM   | 8:47 AM   | 8:48 AM   | 8:50 AM  | 8:51 AM  | 8:54 AM   | 8:57 AM  | 8:59 AM   | 9:00 AM   | 9:02 AM   | 9:03 AM   | 9:04 AM   | 9:06 AM   | 9:07 AM   | 9:10 AM     |  |
| 9:15 AM                                                                                                                                                                                                                                                                                                                                                                                                                                                                                                                                                                                                                                                                                                                                                                                                                                                                                                                                                                                                                                                                                                                                                                                                                                                                                                                                                                                                                                                                                                                                                                                                                                                                                                                                                                                                                                                                                                                                                                                                                                                                                                                        | 9:16 AM   | 9:17 AM   | 9:18 AM   | 9:20 AM  | 9:21 AM  | 9:24 AM   | 9:27 AM  | 9:29 AM   | 9:30 AM   | 9:32 AM   | 9:33 AM   | 9:34 AM   | 9:36 AM   | 9:37 AM   | 9:40 AM     |  |
| 9:45 AM                                                                                                                                                                                                                                                                                                                                                                                                                                                                                                                                                                                                                                                                                                                                                                                                                                                                                                                                                                                                                                                                                                                                                                                                                                                                                                                                                                                                                                                                                                                                                                                                                                                                                                                                                                                                                                                                                                                                                                                                                                                                                                                        | 9:46 AM   | 9:47 AM   | 9:48 AM   | 9:50 AM  | 9:51 AM  | 9:54 AM   | 9:57 AM  | 9:59 AM   | 10:00 AM  | 10:02 AM  | 10:03 AM  | 10:04 AM  | 10:06 AM  | 10:07 AM  | 10:10 AM    |  |
| 10:15 AM                                                                                                                                                                                                                                                                                                                                                                                                                                                                                                                                                                                                                                                                                                                                                                                                                                                                                                                                                                                                                                                                                                                                                                                                                                                                                                                                                                                                                                                                                                                                                                                                                                                                                                                                                                                                                                                                                                                                                                                                                                                                                                                       | 10:16 AM  | 10:17 AM  | 10:18 AM  | 10:20 AM | 10:21 AM | 10:24 AM  | 10:27 AM | 10:29 AM  | 10:30 AM  | 10:32 AM  | 10:33 AM  | 10:34 AM  | 10:36 AM  | 10:37 AM  | 10:40 AM    |  |
| 10:45 AM                                                                                                                                                                                                                                                                                                                                                                                                                                                                                                                                                                                                                                                                                                                                                                                                                                                                                                                                                                                                                                                                                                                                                                                                                                                                                                                                                                                                                                                                                                                                                                                                                                                                                                                                                                                                                                                                                                                                                                                                                                                                                                                       | 10:46 AM  | 10:47 AM  | 10:48 AM  | 10:50 AM | 10:51 AM | 10:54 AM  | 10:57 AM | 10:59 AM  | 11:00 AM  | 11:02 AM  | 11:03 AM  | 11:04 AM  | 11:06 AM  | 11:07 AM  | 11:10 AM    |  |
| 11:15 AM                                                                                                                                                                                                                                                                                                                                                                                                                                                                                                                                                                                                                                                                                                                                                                                                                                                                                                                                                                                                                                                                                                                                                                                                                                                                                                                                                                                                                                                                                                                                                                                                                                                                                                                                                                                                                                                                                                                                                                                                                                                                                                                       | 11:16 AM  | 11:17 AM  | 11:18 AM  | 11:20 AM | 11:21 AM | 11:24 AM  | 11:27 AM | 11:29 AM  | 11:30 AM  | 11:32 AM  | 11:33 AM  | 11:34 AM  | 11:36 AM  | 11:37 AM  | 11:40 AM    |  |
| 11:45 AM                                                                                                                                                                                                                                                                                                                                                                                                                                                                                                                                                                                                                                                                                                                                                                                                                                                                                                                                                                                                                                                                                                                                                                                                                                                                                                                                                                                                                                                                                                                                                                                                                                                                                                                                                                                                                                                                                                                                                                                                                                                                                                                       | 11:46 AM  | 11:47 AM  | 11:48 AM  | 11:50 AM | 11:51 AM | 11:54 AM  | 11:57 AM | 11:59 AM  | 12:00 PM  | 12:02 PM  | 12:03 PM  | 12:04 PM  | 12:06 PM  | 12:07 PM  | 12:10 PM    |  |
| 12:15 PM                                                                                                                                                                                                                                                                                                                                                                                                                                                                                                                                                                                                                                                                                                                                                                                                                                                                                                                                                                                                                                                                                                                                                                                                                                                                                                                                                                                                                                                                                                                                                                                                                                                                                                                                                                                                                                                                                                                                                                                                                                                                                                                       | 12:16 PM  | 12:17 PM  | 12:18 PM  | 12:20 PM | 12:21 PM | 12:24 PM  | 12:27 PM | 12:29 PM  | 12:30 PM  | 12:32 PM  | 12:33 PM  | 12:34 PM  | 12:36 PM  | 12:37 PM  | 12:40 PM    |  |
| 12:45 PM                                                                                                                                                                                                                                                                                                                                                                                                                                                                                                                                                                                                                                                                                                                                                                                                                                                                                                                                                                                                                                                                                                                                                                                                                                                                                                                                                                                                                                                                                                                                                                                                                                                                                                                                                                                                                                                                                                                                                                                                                                                                                                                       | 12:46 PM  | 12:47 PM  | 12:48 PM  | 12:50 PM | 12:51 PM | 12:54 PM  | 12:57 PM | 12:59 PM  | 1:00 PM   | 1:02 PM   | 1:03 PM   | 1:04 PM   | 1:06 PM   | 1:07 PM   | 1:10 PM     |  |
| 1:15 PM                                                                                                                                                                                                                                                                                                                                                                                                                                                                                                                                                                                                                                                                                                                                                                                                                                                                                                                                                                                                                                                                                                                                                                                                                                                                                                                                                                                                                                                                                                                                                                                                                                                                                                                                                                                                                                                                                                                                                                                                                                                                                                                        | 1:16 PM   | 1:17 PM   | 1:18 PM   | 1:20 PM  | 1:21 PM  | 1:24 PM   | 1:27 PM  | 1:29 PM   | 1:30 PM   | 1:32 PM   | 1:33 PM   | 1:34 PM   | 1:36 PM   | 1:37 PM   | 1:40 PM     |  |
| 1:45 PM                                                                                                                                                                                                                                                                                                                                                                                                                                                                                                                                                                                                                                                                                                                                                                                                                                                                                                                                                                                                                                                                                                                                                                                                                                                                                                                                                                                                                                                                                                                                                                                                                                                                                                                                                                                                                                                                                                                                                                                                                                                                                                                        | 1:46 PM   | 1:47 PM   | 1:48 PM   | 1:50 PM  | 1:51 PM  | 1:54 PM   | 1:57 PM  | 1:59 PM   | 2:00 PM   | 2:02 PM   | 2:03 PM   | 2:04 PM   | 2:06 PM   | 2:07 PM   | 2:10 PM     |  |
| 2:15 PM                                                                                                                                                                                                                                                                                                                                                                                                                                                                                                                                                                                                                                                                                                                                                                                                                                                                                                                                                                                                                                                                                                                                                                                                                                                                                                                                                                                                                                                                                                                                                                                                                                                                                                                                                                                                                                                                                                                                                                                                                                                                                                                        | 2:16 PM   | 2:17 PM   | 2:18 PM   | 2:20 PM  | 2:21 PM  | 2:24 PM   | 2:27 PM  | 2:29 PM   | 2:30 PM   | 2:32 PM   | 2:33 PM   | 2:34 PM   | 2:36 PM   | 2:37 PM   | 2:40 PM     |  |
| 2:45 PM                                                                                                                                                                                                                                                                                                                                                                                                                                                                                                                                                                                                                                                                                                                                                                                                                                                                                                                                                                                                                                                                                                                                                                                                                                                                                                                                                                                                                                                                                                                                                                                                                                                                                                                                                                                                                                                                                                                                                                                                                                                                                                                        | 2:46 PM   | 2:47 PM   | 2:48 PM   | 2:50 PM  | 2:51 PM  | 2:54 PM   | 2:57 PM  | 2:59 PM   | 3:00 PM   | 3:02 PM   | 3:03 PM   | 3:04 PM   | 3:06 PM   | 3:07 PM   | 3:10 PM     |  |
| 3:15 PM                                                                                                                                                                                                                                                                                                                                                                                                                                                                                                                                                                                                                                                                                                                                                                                                                                                                                                                                                                                                                                                                                                                                                                                                                                                                                                                                                                                                                                                                                                                                                                                                                                                                                                                                                                                                                                                                                                                                                                                                                                                                                                                        | 3:16 PM   | 3:17 PM   | 3:18 PM   | 3:20 PM  | 3:21 PM  | 3:24 PM   | 3:27 PM  | 3:29 PM   | 3:30 PM   | 3:32 PM   | 3:33 PM   | 3:34 PM   | 3:36 PM   | 3:37 PM   | 3:40 PM     |  |
| 3:45 PM                                                                                                                                                                                                                                                                                                                                                                                                                                                                                                                                                                                                                                                                                                                                                                                                                                                                                                                                                                                                                                                                                                                                                                                                                                                                                                                                                                                                                                                                                                                                                                                                                                                                                                                                                                                                                                                                                                                                                                                                                                                                                                                        | 3:46 PM   | 3:47 PM   | 3:48 PM   | 3:50 PM  | 3:51 PM  | 3:54 PM   | 3:57 PM  | 3:59 PM   | 4:00 PM   | 4:02 PM   | 4:03 PM   | 4:04 PM   | 4:06 PM   | 4:07 PM   | 4:10 PM     |  |
| 4:15 PM                                                                                                                                                                                                                                                                                                                                                                                                                                                                                                                                                                                                                                                                                                                                                                                                                                                                                                                                                                                                                                                                                                                                                                                                                                                                                                                                                                                                                                                                                                                                                                                                                                                                                                                                                                                                                                                                                                                                                                                                                                                                                                                        | 4:16 PM   | 4:17 PM   | 4:18 PM   | 4:20 PM  | 4:21 PM  | 4:24 PM   | 4:27 PM  | 4:29 PM   | 4:30 PM   | 4:32 PM   | 4:33 PM   | 4:34 PM   | 4:36 PM   | 4:37 PM   | 4:40 PM     |  |
| 4:45 PM                                                                                                                                                                                                                                                                                                                                                                                                                                                                                                                                                                                                                                                                                                                                                                                                                                                                                                                                                                                                                                                                                                                                                                                                                                                                                                                                                                                                                                                                                                                                                                                                                                                                                                                                                                                                                                                                                                                                                                                                                                                                                                                        | 4:46 PM   | 4:47 PM   | 4:48 PM   | 4:50 PM  | 4:51 PM  | 4:54 PM   | 4:57 PM  | 4:59 PM   | 5:00 PM   | 5:02 PM   | 5:03 PM   | 5:04 PM   | 5:06 PM   | 5:07 PM   | 5:10 PM     |  |
| 5:15 PM                                                                                                                                                                                                                                                                                                                                                                                                                                                                                                                                                                                                                                                                                                                                                                                                                                                                                                                                                                                                                                                                                                                                                                                                                                                                                                                                                                                                                                                                                                                                                                                                                                                                                                                                                                                                                                                                                                                                                                                                                                                                                                                        | 5:16 PM   | 5:17 PM   | 5:18 PM   | 5:20 PM  | 5:21 PM  | 5:24 PM   | 5:27 PM  | 5:29 PM   | 5:30 PM   | 5:32 PM   | 5:33 PM   | 5:34 PM   | 5:36 PM   | 5:37 PM   | 5:40 PM     |  |
| 5:45 PM                                                                                                                                                                                                                                                                                                                                                                                                                                                                                                                                                                                                                                                                                                                                                                                                                                                                                                                                                                                                                                                                                                                                                                                                                                                                                                                                                                                                                                                                                                                                                                                                                                                                                                                                                                                                                                                                                                                                                                                                                                                                                                                        | 5:46 PM   | 5:47 PM   | 5:48 PM   | 5:50 PM  | 5:51 PM  | 5:54 PM   | 5:57 PM  | 5:59 PM   | 6:00 PM   | 6:02 PM   | 6:03 PM   | 6:04 PM   | 6:06 PM   | 6:07 PM   | 6:10 PM     |  |
| 6:15 PM                                                                                                                                                                                                                                                                                                                                                                                                                                                                                                                                                                                                                                                                                                                                                                                                                                                                                                                                                                                                                                                                                                                                                                                                                                                                                                                                                                                                                                                                                                                                                                                                                                                                                                                                                                                                                                                                                                                                                                                                                                                                                                                        | 6:16 PM   | 6:17 PM   | 6:18 PM   | 6:20 PM  | 6:21 PM  | 6:24 PM   | 6:27 PM  | 6:29 PM   | 6:30 PM   | 6:32 PM   | 6:33 PM   | 6:34 PM   | 6:36 PM   | 6:37 PM   | 6:40 PM     |  |
| 6:45 PM                                                                                                                                                                                                                                                                                                                                                                                                                                                                                                                                                                                                                                                                                                                                                                                                                                                                                                                                                                                                                                                                                                                                                                                                                                                                                                                                                                                                                                                                                                                                                                                                                                                                                                                                                                                                                                                                                                                                                                                                                                                                                                                        | 6:46 PM   | 6:47 PM   | 6:48 PM   | 6:50 PM  | 6:51 PM  | 6:54 PM   | 6:57 PM  | 6:59 PM   | 7:00 PM   | 7:02 PM   | 7:03 PM   | 7:04 PM   | 7:06 PM   | 7:07 PM   | 7:10 PM     |  |
| 7:15 PM                                                                                                                                                                                                                                                                                                                                                                                                                                                                                                                                                                                                                                                                                                                                                                                                                                                                                                                                                                                                                                                                                                                                                                                                                                                                                                                                                                                                                                                                                                                                                                                                                                                                                                                                                                                                                                                                                                                                                                                                                                                                                                                        | 7:16 PM   | 7:17 PM   | 7:18 PM   | 7:20 PM  | 7:21 PM  | 7:24 PM   | 7:27 PM  | 7:29 PM   | 7:30 PM   | 7:32 PM   | 7:33 PM   | 7:34 PM   | 7:36 PM   | 7:37 PM   | 7:40 PM     |  |
| 7:45 PM                                                                                                                                                                                                                                                                                                                                                                                                                                                                                                                                                                                                                                                                                                                                                                                                                                                                                                                                                                                                                                                                                                                                                                                                                                                                                                                                                                                                                                                                                                                                                                                                                                                                                                                                                                                                                                                                                                                                                                                                                                                                                                                        | 7:46 PM   | 7:47 PM   | 7:48 PM   | 7:50 PM  | 7:51 PM  | 7:54 PM   | 7:57 PM  | 7:59 PM   | 8:00 PM   | 8:02 PM   | 8:03 PM   | 8:04 PM   | 8:06 PM   | 8:07 PM   | 8:10 PM     |  |
| 8:15 PM                                                                                                                                                                                                                                                                                                                                                                                                                                                                                                                                                                                                                                                                                                                                                                                                                                                                                                                                                                                                                                                                                                                                                                                                                                                                                                                                                                                                                                                                                                                                                                                                                                                                                                                                                                                                                                                                                                                                                                                                                                                                                                                        | 8:16 PM   | 8:17 PM   | 8:18 PM   | 8:20 PM  | 8:21 PM  | 8:24 PM   | 8:27 PM  | 8:29 PM   | 8:30 PM   | 8:32 PM   | 8:33 PM   | 8:34 PM   | 8:36 PM   | 8:37 PM   | 8:40 PM     |  |
| 8:45 PM                                                                                                                                                                                                                                                                                                                                                                                                                                                                                                                                                                                                                                                                                                                                                                                                                                                                                                                                                                                                                                                                                                                                                                                                                                                                                                                                                                                                                                                                                                                                                                                                                                                                                                                                                                                                                                                                                                                                                                                                                                                                                                                        | 8:46 PM   | 8:47 PM   | 8:48 PM   | 8:50 PM  | 8:51 PM  | 8:54 PM   | 8:57 PM  | 8:59 PM   | 9:00 PM   | 9:02 PM   | 9:03 PM   | 9:04 PM   | 9:06 PM   | 9:07 PM   | 9:10 PM     |  |
| 9:15 PM                                                                                                                                                                                                                                                                                                                                                                                                                                                                                                                                                                                                                                                                                                                                                                                                                                                                                                                                                                                                                                                                                                                                                                                                                                                                                                                                                                                                                                                                                                                                                                                                                                                                                                                                                                                                                                                                                                                                                                                                                                                                                                                        | 9:16 PM   | 9:17 PM   | 9:18 PM   | 9:20 PM  | 9:21 PM  | 9:24 PM   | 9:27 PM  | 9:29 PM   | 9:30 PM   | 9:32 PM   | 9:33 PM   | 9:34 PM   | 9:36 PM   | 9:37 PM   | 9:40 PM     |  |
| 9:45 PM                                                                                                                                                                                                                                                                                                                                                                                                                                                                                                                                                                                                                                                                                                                                                                                                                                                                                                                                                                                                                                                                                                                                                                                                                                                                                                                                                                                                                                                                                                                                                                                                                                                                                                                                                                                                                                                                                                                                                                                                                                                                                                                        | 9:46 PM   | 9:47 PM   | 9:48 PM   | 9:50 PM  | 9:51 PM  | 9:54 PM   | 9:57 PM  | 9:59 PM   | 10:00 PM  | 10:02 PM  | 10:03 PM  | 10:04 PM  | 10:06 PM  | 10:07 PM  | 10:10 PM    |  |
| 10:30 PM                                                                                                                                                                                                                                                                                                                                                                                                                                                                                                                                                                                                                                                                                                                                                                                                                                                                                                                                                                                                                                                                                                                                                                                                                                                                                                                                                                                                                                                                                                                                                                                                                                                                                                                                                                                                                                                                                                                                                                                                                                                                                                                       | 10:31 PM  | 10:32 PM  | 10:33 PM  | 10:35 PM | 10:36 PM | 10:39 PM  | 10:42 PM | 10:44 PM  | 10:45 PM  | 10:47 PM  | 10:48 PM  | 10:49 PM  | 10:51 PM  | 10:52 PM  | 10:55 PM    |  |