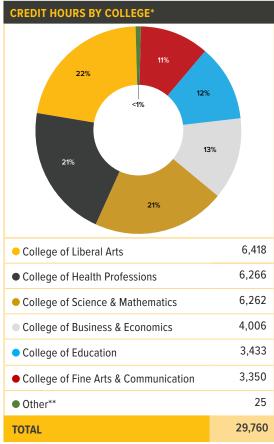

## STUDENT CREDIT HOURS

<sup>\*</sup>Percentages are rounded and may total more than 100.

<sup>\*\*</sup>Other includes Honors College.

| CREDIT HOURS  |        |
|---------------|--------|
| Undergraduate | 23,265 |
| Graduate      | 6,495  |
| TOTAL         | 29,760 |