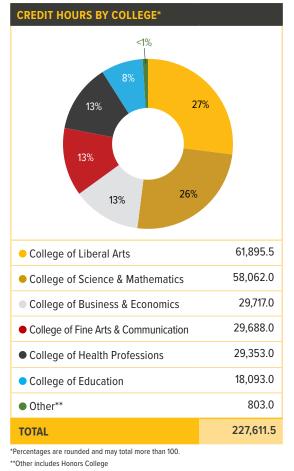

## STUDENT **CREDIT HOURS**

| CREDIT HOURS  |           |
|---------------|-----------|
| Undergraduate | 208,650.0 |
| Graduate      | 18,961.5  |
| TOTAL         | 227,611.5 |