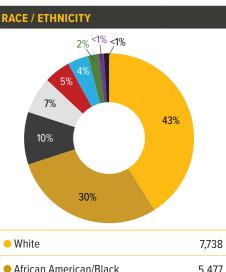

| Undeclared | 7   |
|------------|-----|
| TOTAL      | 692 |

\*Represents an all-majors count; Honors head count = 627.

| African American/Black           | 5,477  |
|----------------------------------|--------|
| ● Latine/x                       | 1,850  |
| Asian                            | 1,185  |
| • Two or More Races              | 980    |
| <ul> <li>Unknown</li> </ul>      | 659    |
| Foreign or Non-Resident Alien    | 278    |
| • American Indian/Alaska Native  | 19     |
| Native Hawaiian/Pacific Islander | 11     |
| TOTAL                            | 18,197 |