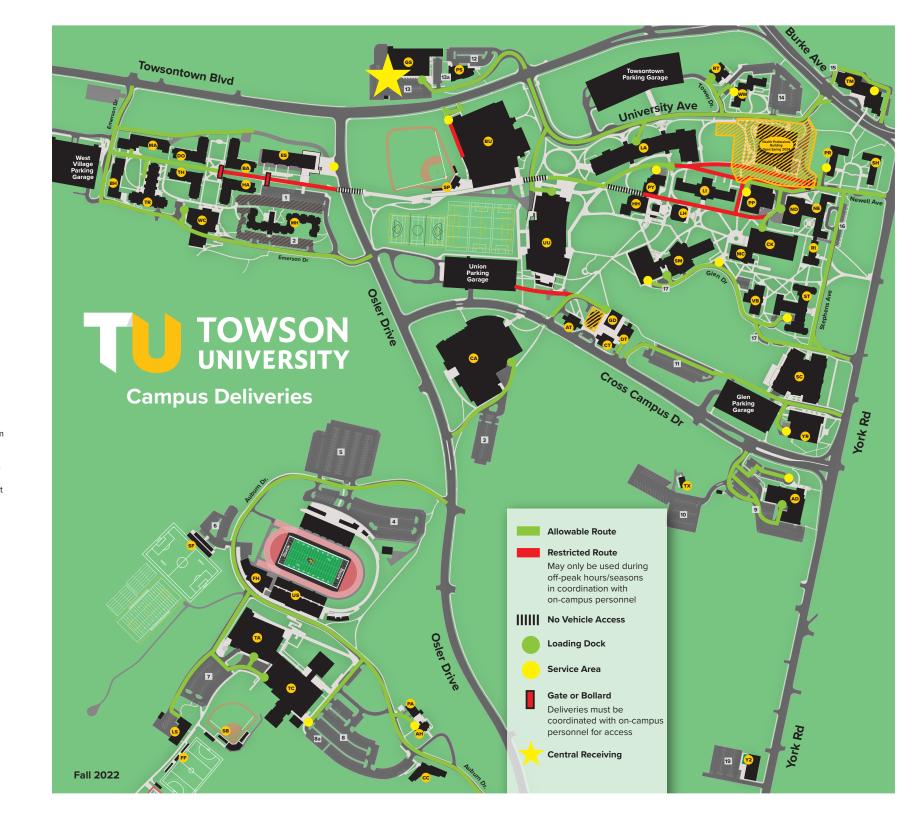

## Academic and Administrative Buildings

- AD Administration
- AH Auburn House
- BU Burdick
- CA Center for the Arts
- CC Child Care Center
- CK Cook Library
- DH Dowell
- ES Enrollment Services
- FF Field Hockey Field
- FH Field House
- GS General Services
- HH Hawkins
- LH Lecture Hall
- LA College of Liberal Arts
- LI Linthicum
- LS Landscape Services
- MC Media Center
- PA South Campus Pavilion
- PP Power Plant
- PS Public Safety
- PY Psychology
- SB Softball Field
- SC Science Complex
- SF Soccer Field
- SM Smith
- SP Schuerholz Park
- ST Stephens
- TA SECU Arena
  TC Towson Center
- TN Tennis Courts
- TX Transportation Annex
- 1A Hansportation Annex
- US Johnny Unitas® Stadium
- UU University Union
- VB Van Bokkelen
- WC West Village Commons
- WW Health & Counseling Centers at Ward & West
- YR 7800 York Road
- Y2 7400 York Road

## Residence and Dining Buildings

- AT Glen A
- BA Barton
- BT Glen B
- 3H Barnes
- CT Glen C
- or Gleric
- DO Douglass
- DT Glen D
  GD Glen Dining
- HA Harris
- MA Marshall
- MH Millennium
- NE Newell
- ND Newell Dining
- PR Prettyman
- RT Residence Tower
- RI Richmond
- SH Scarborough
- TH Tubman
- TM The Residences at 10 West Burke Avenue
- TR Towson Run