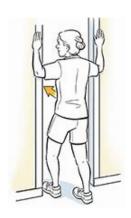

Hold for at least 30 seconds; repeat 3-5 times

Place arms on a doorway with your legs staggered. Slowly lean forward until a stretch is felt through the chest.

Hold for at least 30 seconds; repeat 3-5 times