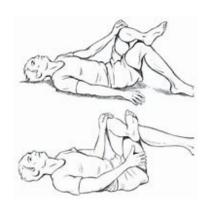

Hold for at least 30 seconds; repeat 3-5 times

While lying on your back with both knees bent, cross one leg over the other knee. Next, hold your bottom thigh and pull it up towards your chest until a stretch is felt in the buttock.

Hold for at least 30 seconds; repeat 3-5 times

Start by positioning yourself in a staggered stance in front of a wall or other sturdy object. Keep your toes pointed forward, and keep the leg behind you with a straight knee during the stretch.