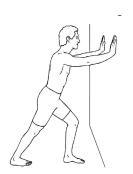

Hold for at least 30 seconds; repeat 3-5 times

Start by positioning yourself in a staggered stance in front of a wall or other sturdy object. Keep your toes pointed forward, and keep the leg behind you with a straight knee during the stretch.

Lean forward towards the wall until a gentle stretch is felt along the back of the straight leg.

Hold for at least 30 seconds; repeat 3-5 times

Also complete with both legs bent