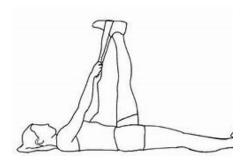

## **Lower Body**

While lying down on your back, hook a towel, belt or strap under your foot and draw up your leg until a stretch is felt along the backside of your leg. Keep both legs in a straight position.

Hold for at least 30 seconds; repeat 3-5 times

Enter a kneeling position and start with one knee on the ground. Then, squeeze your glute muscles, putting the pelvis into a neutral position until you feel a stretch along the front hip area of the knee-down side. For a more intense stretch, lift one or both arms overhead.