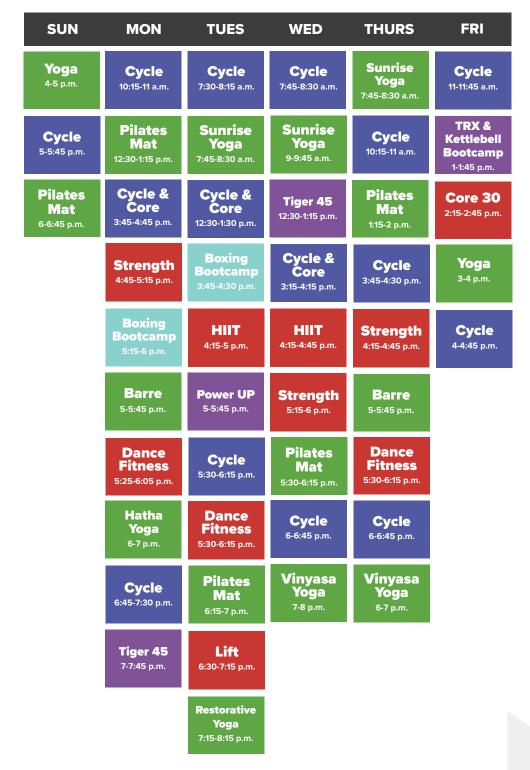

## **SPRING 202**4 GROUP FITNESS SCHEDULE

**EFFECTIVE JANUARY 28 - MAY 18** 

Registration is suggested to

secure your spot. Please register through the TU Campus Rec

mobile app or visit

recreation.towson.edu. \*Walk-ins are welcome, if space permits.